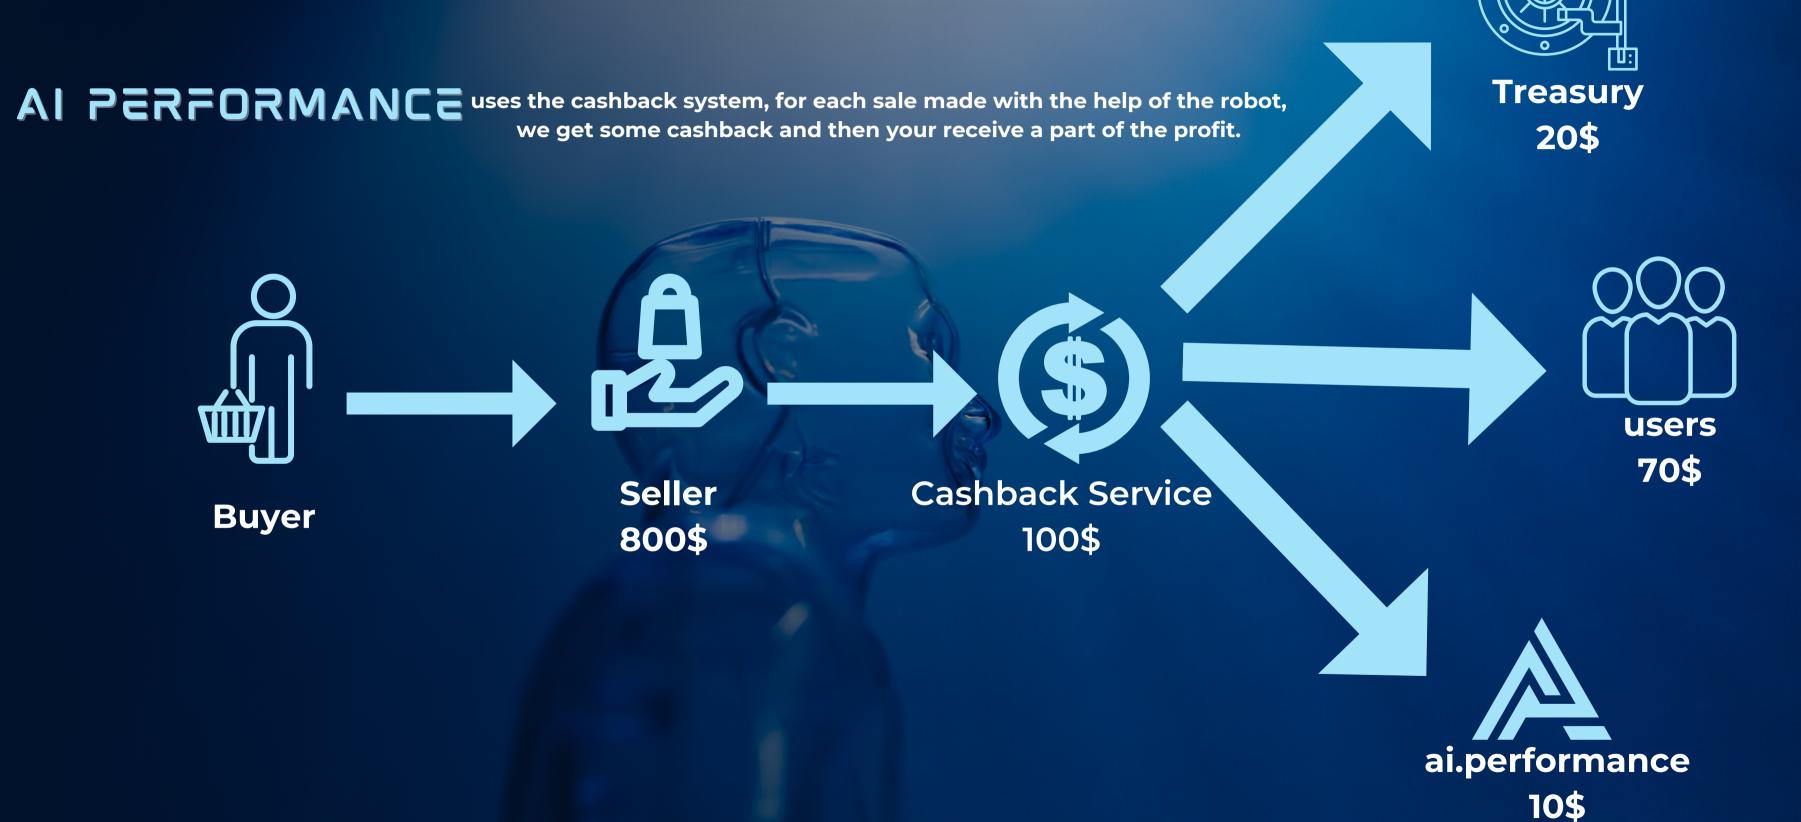

# TREASURY 20%

20% of the cashback generated by the company is used to back our customers.

In fact, 20% of the profits generated by AI Performance will be sent to the treasury, we will publish the public address of the treasury.

These funds will be used in case of technical problems and to serve as a backup for your daily cashback returns.