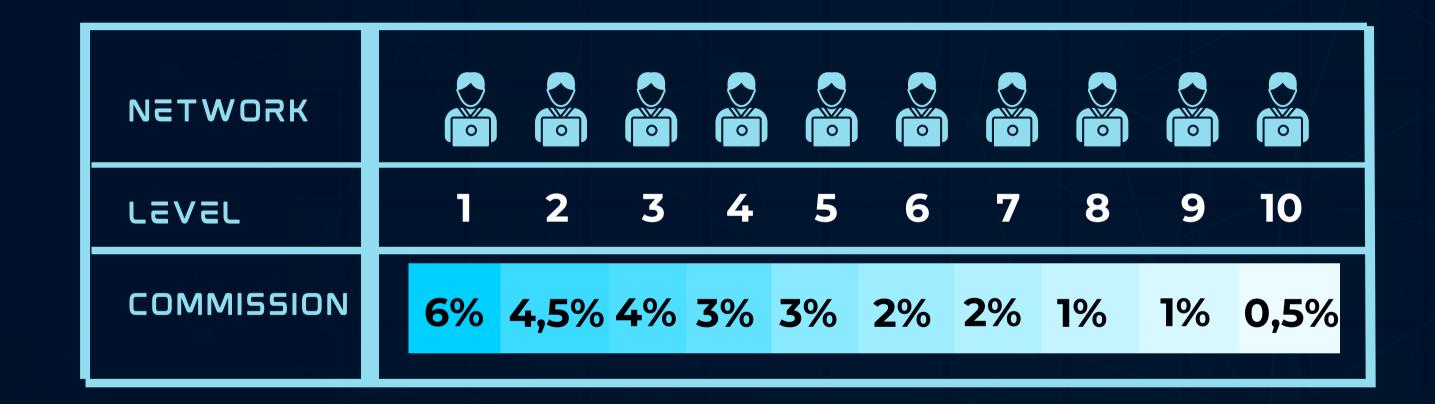

### RESIDUAL BONUS

The network bonus allows you to receive up to 27% commissions generated by your global network (10 Level)

### RESIDUAL BONUS

The network bonus allows you to receive up to 27% of the cashback generated by your global network

#### **EXAMPLE:**

You direct affiliate generate 1000\$ of cashback your receive 6% (60\$)