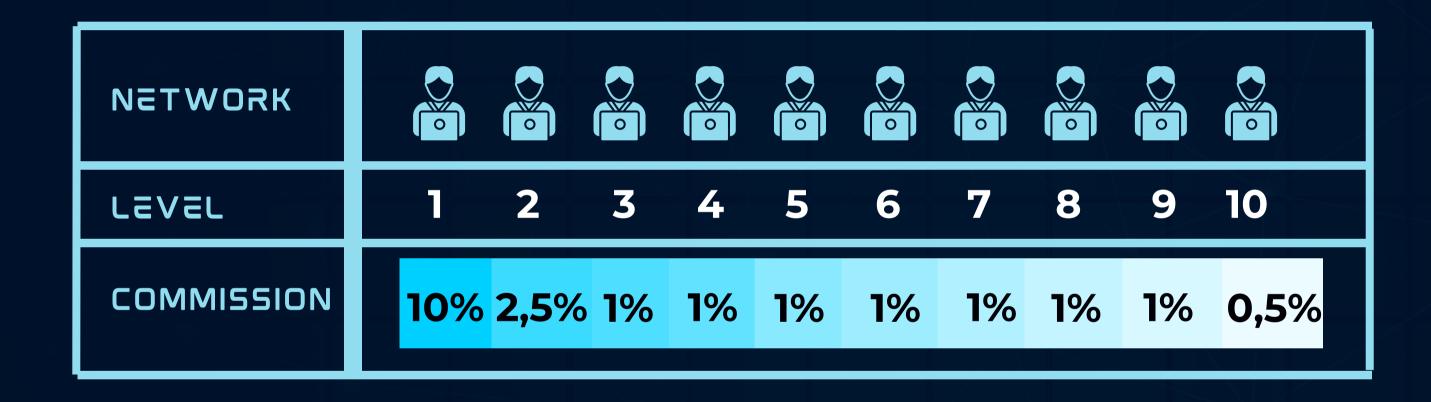

### RESIDUAL BONUS

The network bonus allows you to receive up to 27% commissions generated by your global network (10 Level)

### RESIDUAL BONUS

The network bonus allows you to receive up to 27% of the cashback generated by your global network

#### **EXAMPLE:**

You direct affiliate generate 1000\$ of cashback your receive 6% (60\$)